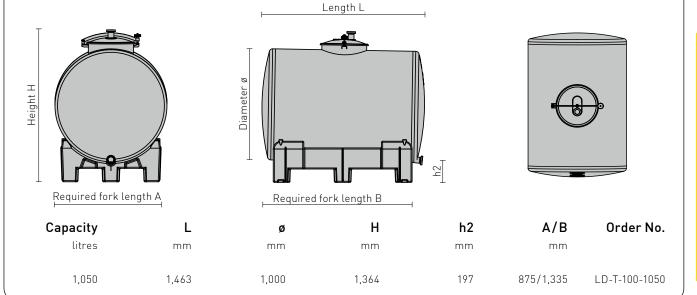

#### STANDARD EQUIPMENT TRANSPORTATION TANK LD-T (HORIZONTAL)

- > AISI 304 stainless steel, surface Illd (2R), marbled outside
- Filler neck NW 400 arranged in the center fo the tank top, flap lid with vent neck NW 50 Rd 78 x 1/6" with sealing cap
- > Discharge outlet NW 50 DIN 11851
- Stable on PE-transportation and storage base, accessible on four sides by forklift/pallet truck